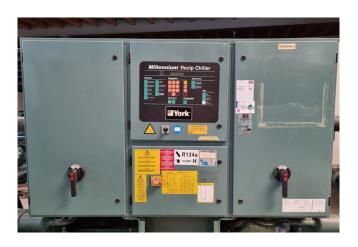

#### **Used York LCHHM 110 WL 50**

Used York LCHHM 110 WL 50 water cooled chiller on R134A. Complete with 1 York JS 64 H & 1 York JH 642 - N50 46S piston compressor, shell and tube functioning as evaporator with a water volume of 90 liter, York 366L05781-000 shell and tube functioning as condensor with a water volume of 77 liter, liquid line filter drier and a control cabinet with a York Millennium Recip chiller display. The chiller has a capacity of 341 kW at the following temperatures: Water outlet: 4°C and condensing: 35°C.