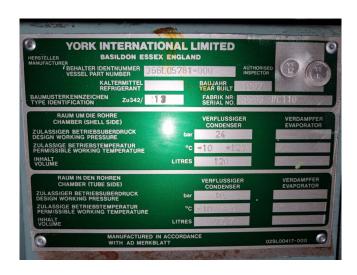

#### **Used York LCHHM 110 WL 50**

Used York LCHHM 110 WL 50 water cooled chiller on R134A. Complete with 1 York JS 64 H & 1 York JH 642 - N50 46S piston compressor, shell and tube functioning as evaporator with a water volume of 90 liter, York 366L05781-000 shell and tube functioning as condensor with a water volume of 77 liter, liquid line filter drier and a control cabinet with a York Millennium Recip chiller display. The chiller has a capacity of 341 kW at the following temperatures: Water outlet: 4°C and condensing: 35°C.