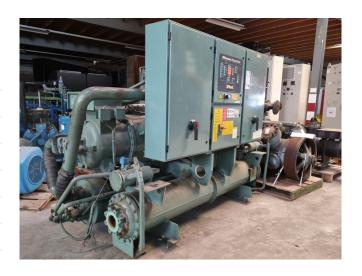

#### **Used York LCHHM 110 WL 50**

Used York LCHHM 110 WL 50 water cooled chiller on R134A. Complete with 1 York JS 64 H & 1 York JH 642 - N50 46S piston compressor, shell and tube functioning as evaporator with a water volume of 90 liter, York 366L05781-000 shell and tube functioning as condensor with a water volume of 77 liter, liquid line filter drier and a control cabinet with a York Millennium Recip chiller display. The chiller has a capacity of 341 kW at the following temperatures: Water outlet: 4°C and condensing: 35°C.