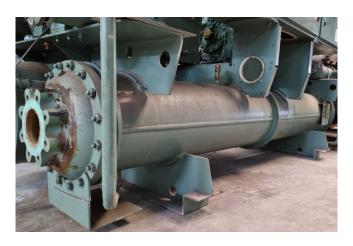

#### **Used York LCHHM 110 WL 50**

Used York LCHHM 110 WL 50 water cooled chiller on R134A. Complete with 1 York JS 64 H & 1 York JH 642 - N50 46S piston compressor, shell and tube functioning as evaporator with a water volume of 90 liter, York 366L05781-000 shell and tube functioning as condensor with a water volume of 77 liter, liquid line filter drier and a control cabinet with a York Millennium Recip chiller display. The chiller has a capacity of 341 kW at the following temperatures: Water outlet: 4°C and condensing: 35°C.