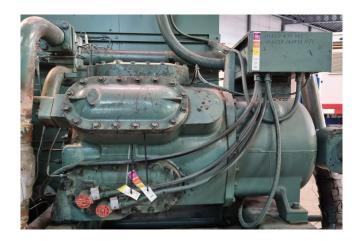

#### **Used York LCHHM 110 WL 50**

Used York LCHHM 110 WL 50 water cooled chiller on R134A. Complete with 1 York JS 64 H & 1 York JH 642 - N50 46S piston compressor, shell and tube functioning as evaporator with a water volume of 90 liter, York 366L05781-000 shell and tube functioning as condensor with a water volume of 77 liter, liquid line filter drier and a control cabinet with a York Millennium Recip chiller display. The chiller has a capacity of 341 kW at the following temperatures: Water outlet: 4°C and condensing: 35°C.