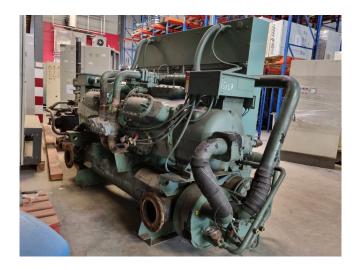

#### **Used York LCHHM 110 WL 50**

Used York LCHHM 110 WL 50 water cooled chiller on R134A. Complete with 1 York JS 64 H & 1 York JH 642 - N50 46S piston compressor, shell and tube functioning as evaporator with a water volume of 90 liter, York 366L05781-000 shell and tube functioning as condensor with a water volume of 77 liter, liquid line filter drier and a control cabinet with a York Millennium Recip chiller display. The chiller has a capacity of 341 kW at the following temperatures: Water outlet: 4°C and condensing: 35°C.