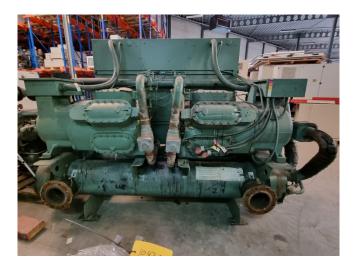

#### **Used York LCHHM 110 WL 50**

Used York LCHHM 110 WL 50 water cooled chiller on R134A. Complete with 1 York JS 64 H & 1 York JH 642 - N50 46S piston compressor, shell and tube functioning as evaporator with a water volume of 90 liter, York 366L05781-000 shell and tube functioning as condensor with a water volume of 77 liter, liquid line filter drier and a control cabinet with a York Millennium Recip chiller display. The chiller has a capacity of 341 kW at the following temperatures: Water outlet: 4°C and condensing: 35°C.