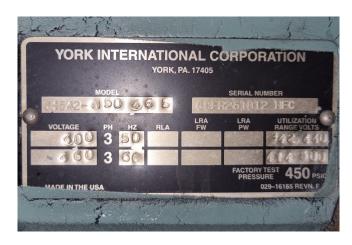

### **Specifications**

| Brand                | York                   |
|----------------------|------------------------|
| Туре                 | LCHHM 110 WL 50        |
| Product type         | Water Cooled Chiller   |
| Capacity kW          | 341,0                  |
| Capacity Tons        | 97,0                   |
| Refrigerant          | Freon                  |
| Refrigerant Type     | R134A                  |
| Weight in kg.        | Transport weight: 2690 |
|                      | kg                     |
|                      | Operating weight: 2860 |
|                      | kg                     |
| Sizes                | 2750x1300x1850 mm      |
|                      | (LxWxH)                |
| Compressor(s) type & | York JS 64 H & York    |
| model                | JH642-N50 46 S         |
| Display              | York Millennium Recip  |
|                      | chiller                |

#### **Used York LCHHM 110 WL 50**

Used York LCHHM 110 WL 50 water cooled chiller on R134A. Complete with 1 York JS 64 H & 1 York JH 642 - N50 46S piston compressor, shell and tube functioning as evaporator with a water volume of 90 liter, York 366L05781-000 shell and tube functioning as condensor with a water volume of 77 liter, liquid line filter drier and a control cabinet with a York Millennium Recip chiller display. The chiller has a capacity of 341 kW at the following temperatures: Water outlet: 4°C and condensing: 35°C.