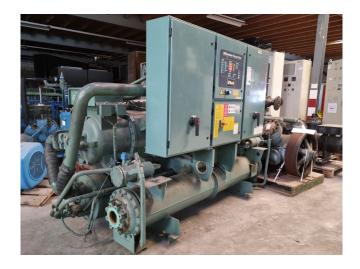

#### **Used York LCHHM 110 WL 50**

Used York LCHHM 110 WL 50 water cooled chiller on R134A. Complete with 1 York JS 64 H & 1 York JH 642 - N50 46S piston compressor, shell and tube functioning as evaporator with a water volume of 90 liter, York 366L05781-000 shell and tube functioning as condensor with a water volume of 77 liter, liquid line filter drier and a control cabinet with a York Millennium Recip chiller display. The chiller has a capacity of 341 kW at the following temperatures: Water outlet: 4°C and condensing: 35°C.