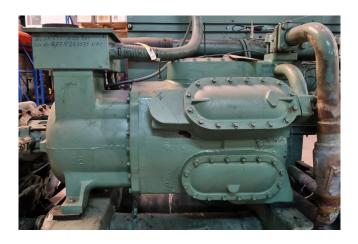

#### **Used York LCHHM 110 WL 50**

Used York LCHHM 110 WL 50 water cooled chiller on R134A. Complete with 1 York JS 64 H & 1 York JH 642 - N50 46S piston compressor, shell and tube functioning as evaporator with a water volume of 90 liter, York 366L05781-000 shell and tube functioning as condensor with a water volume of 77 liter, liquid line filter drier and a control cabinet with a York Millennium Recip chiller display. The chiller has a capacity of 341 kW at the following temperatures: Water outlet: 4°C and condensing: 35°C.