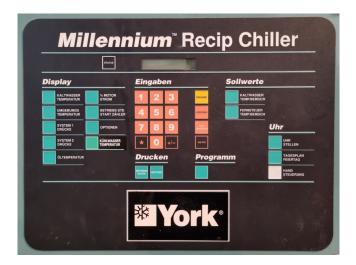

### **Specifications**

| Brand                | York                   |
|----------------------|------------------------|
| Туре                 | LCHHM 110 WL 50        |
| Product type         | Water Cooled Chiller   |
| Capacity kW          | 341,0                  |
| Capacity Tons        | 97,0                   |
| Refrigerant          | Freon                  |
| Refrigerant Type     | R134A                  |
| Weight in kg.        | Transport weight: 2690 |
|                      | kg                     |
|                      | Operating weight: 2860 |
|                      | kg                     |
| Sizes                | 2750x1300x1850 mm      |
|                      | (LxWxH)                |
| Compressor(s) type & | York JS 64 H & York    |
| model                | JH642-N50 46 S         |
| Display              | York Millennium Recip  |
|                      | chiller                |

#### **Used York LCHHM 110 WL 50**

Used York LCHHM 110 WL 50 water cooled chiller on R134A. Complete with 1 York JS 64 H & 1 York JH 642 - N50 46S piston compressor, shell and tube functioning as evaporator with a water volume of 90 liter, York 366L05781-000 shell and tube functioning as condensor with a water volume of 77 liter, liquid line filter drier and a control cabinet with a York Millennium Recip chiller display. The chiller has a capacity of 341 kW at the following temperatures: Water outlet: 4°C and condensing: 35°C.