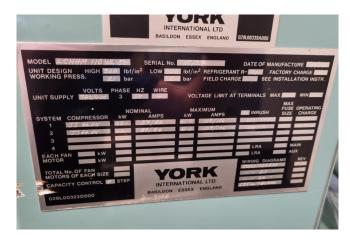

### **Specifications**

| Brand                | York                   |
|----------------------|------------------------|
| Туре                 | LCHHM 110 WL 50        |
| Product type         | Water Cooled Chiller   |
| Capacity kW          | 341,0                  |
| Capacity Tons        | 97,0                   |
| Refrigerant          | Freon                  |
| Refrigerant Type     | R134A                  |
| Weight in kg.        | Transport weight: 2690 |
|                      | kg                     |
|                      | Operating weight: 2860 |
|                      | kg                     |
| Sizes                | 2750x1300x1850 mm      |
|                      | (LxWxH)                |
| Compressor(s) type & | York JS 64 H & York    |
| model                | JH642-N50 46 S         |
| Display              | York Millennium Recip  |
|                      | chiller                |

#### **Used York LCHHM 110 WL 50**

Used York LCHHM 110 WL 50 water cooled chiller on R134A. Complete with 1 York JS 64 H & 1 York JH 642 - N50 46S piston compressor, shell and tube functioning as evaporator with a water volume of 90 liter, York 366L05781-000 shell and tube functioning as condensor with a water volume of 77 liter, liquid line filter drier and a control cabinet with a York Millennium Recip chiller display. The chiller has a capacity of 341 kW at the following temperatures: Water outlet: 4°C and condensing: 35°C.