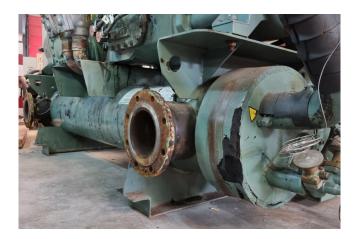

#### **Used York LCHHM 110 WL 50**

Used York LCHHM 110 WL 50 water cooled chiller on R134A. Complete with 1 York JS 64 H & 1 York JH 642 - N50 46S piston compressor, shell and tube functioning as evaporator with a water volume of 90 liter, York 366L05781-000 shell and tube functioning as condensor with a water volume of 77 liter, liquid line filter drier and a control cabinet with a York Millennium Recip chiller display. The chiller has a capacity of 341 kW at the following temperatures: Water outlet: 4°C and condensing: 35°C.