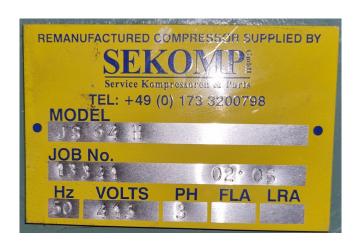

### **Specifications**

| Brand                | York                   |
|----------------------|------------------------|
| Туре                 | LCHHM 110 WL 50        |
| Product type         | Water Cooled Chiller   |
| Capacity kW          | 341,0                  |
| Capacity Tons        | 97,0                   |
| Refrigerant          | Freon                  |
| Refrigerant Type     | R134A                  |
| Weight in kg.        | Transport weight: 2690 |
|                      | kg                     |
|                      | Operating weight: 2860 |
|                      | kg                     |
| Sizes                | 2750x1300x1850 mm      |
|                      | (LxWxH)                |
| Compressor(s) type & | York JS 64 H & York    |
| model                | JH642-N50 46 S         |
| Display              | York Millennium Recip  |
|                      | chiller                |

#### **Used York LCHHM 110 WL 50**

Used York LCHHM 110 WL 50 water cooled chiller on R134A. Complete with 1 York JS 64 H & 1 York JH 642 - N50 46S piston compressor, shell and tube functioning as evaporator with a water volume of 90 liter, York 366L05781-000 shell and tube functioning as condensor with a water volume of 77 liter, liquid line filter drier and a control cabinet with a York Millennium Recip chiller display. The chiller has a capacity of 341 kW at the following temperatures: Water outlet: 4°C and condensing: 35°C.