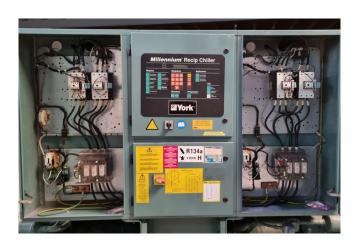

#### **Used York LCHHM 110 WL 50**

Used York LCHHM 110 WL 50 water cooled chiller on R134A. Complete with 1 York JS 64 H & 1 York JH 642 - N50 46S piston compressor, shell and tube functioning as evaporator with a water volume of 90 liter, York 366L05781-000 shell and tube functioning as condensor with a water volume of 77 liter, liquid line filter drier and a control cabinet with a York Millennium Recip chiller display. The chiller has a capacity of 341 kW at the following temperatures: Water outlet: 4°C and condensing: 35°C.